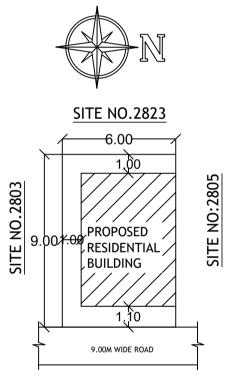

#### Block USE/SUBUSE Details

| DIOCK OOL  |             |                             |                        |                            |  |
|------------|-------------|-----------------------------|------------------------|----------------------------|--|
| Block Name | Block Use   | Block SubUse                | Block Structure        | Block Land Use<br>Category |  |
| A (A)      | Residential | Plotted Resi<br>development | Bldg upto 11.5 mt. Ht. | R                          |  |