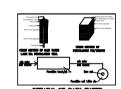

TERRACE FLOOR PLAN

Block :A (A)

Floor Name

#### UnitBUA Table for Block :A (A)

| Name | UnitBUA Type | UnitBUA Area | Carpet Area | No. of Rooms | No. of Tenement |
|------|--------------|--------------|-------------|--------------|-----------------|
| GF   | FLAT         | 20.70        | 20.70       | 1            | 1               |
| FF   | FLAT         | 20.70        | 20.70       | 1            | 1               |
| -    | -            | 41.40        | 41.40       | 2            | 2               |