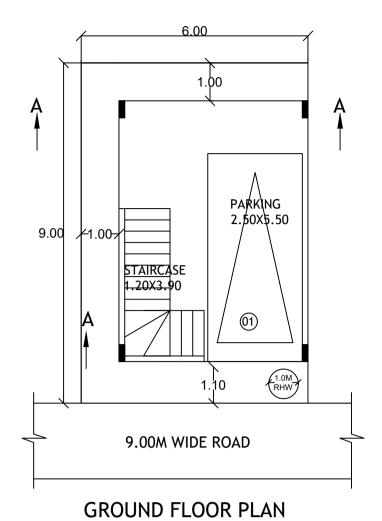

TERRACE FLOOR PLAN











Block :A (A)

Floor Name

## Approval Condition :

| This Plan Sanction is issued subject to the following conditions :